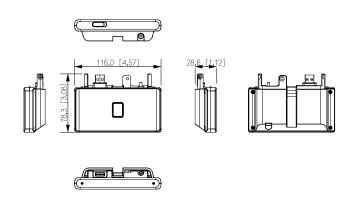

<3 W (standby), <5 W (working)

78.3 mm × 116.0 mm × 28.5 mm (3.08" × 4.57" × 1.12") (H × W × D)

Power Consumption

**Product Dimensions** 

| Packaging Dimensions  | Carton: 153 mm × 136 mm × 55 mm (6.02" × 5.35" × 2.17") (H × W × D)   Protection box: 310 mm × 485 mm × 295 mm (12.20" × 19.09" × 11.61") (H × W × D) |
|-----------------------|-------------------------------------------------------------------------------------------------------------------------------------------------------|
| Operating Temperature | −30 °C to +60 °C (−22 °F to +140 °F)                                                                                                                  |
| Operating Humidity    | 0%–90% (RH), non-condensing                                                                                                                           |
| Operating Altitude    | 0 m-1,300 m (0 ft-4,265.09 ft)                                                                                                                        |
| Operating Environment | Outdoor                                                                                                                                               |
| Gross Weight          | 0.25 kg (0.55 lb)                                                                                                                                     |

## Dimensions (mm[inch])