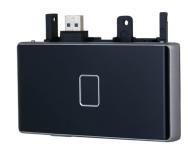

## ASF7K-F

## Fingerprint Access Control Extension Module

- Elegantly designed with plastic and acrylic plates.
- IP65 rated.
- Works with the ASI7213K-W access controller as an extension module to grant access to areas through fingerprint.