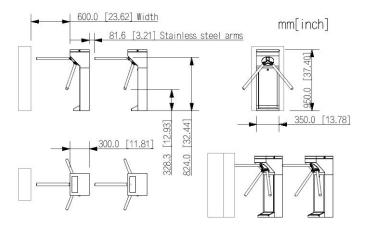

## Dimensions (mm[inch])

#### General

| Power Supply           | 24 VDC, 1.5 A                                                                                                              |  |
|------------------------|----------------------------------------------------------------------------------------------------------------------------|--|
| Vandal-proof Rating    | IK06, IK08                                                                                                                 |  |
| Power Consumption      | 7.2 W, authorization is required for both entry and exit;<br>17 W, no authorization is required for both entry and<br>exit |  |
| Product Dimensions     | 350 mm <b>x</b> 300 mm <b>x</b> 950 mm (13.78" <b>x</b> 11.81" <b>x</b> 37.40") (L <b>x</b> W <b>x</b> H)                  |  |
| Module Protruding Size | 0 mm                                                                                                                       |  |
| Packaging Dimensions   | 1,037 mm <b>x</b> 697 mm <b>x</b> 443 mm (40.83" <b>x</b> 27.44" <b>x</b> 17.44") (L <b>x</b> W <b>x</b> H)                |  |
| Gross Weight           | 17 kg (37.48 lb)                                                                                                           |  |
| Operating Temperature  | -25 °C to +70 °C (-13 °F to +158 °F)                                                                                       |  |
| Operating Humidity     | 5%–90% (RH), non-condensing                                                                                                |  |

| Cabinet Thickness                            | 0.8 mm (0.03")          |
|----------------------------------------------|-------------------------|
| Top Cover Thickness                          | 1.2 mm (0.05")          |
| Frame Thickness                              | 0.8 mm (0.03")          |
| Barrier Material                             | Stainless steel         |
| Type of Face Module<br>Installation Hole     | Simple                  |
| Location of Face Module<br>Installation Hole | Entry;Exit              |
| Number of Face Module<br>Installation Holes  | 0                       |
| Number of Access<br>Controllers              | 0                       |
| Standard Height of<br>Customized Barrier     | Stainless steel: 824 mm |