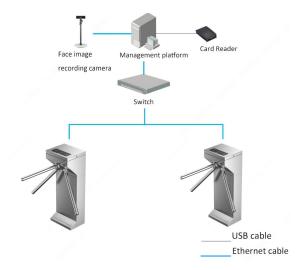

|  |
| Operating Humidity     | 5%–90% (RH), non-condensing                                                                                                |  |

# Tripod Turnstile | DHI-ASGG100FL

| Operating Environment | Indoor;Outdoor                     |
|-----------------------|------------------------------------|
| Storage Temperature   | 0 °C to +40 °C (+32 °F to +104 °F) |
| Storage Humidity      | 30%-75%                            |

| Ordering Information |               |                        |  |  |
|----------------------|---------------|------------------------|--|--|
| Туре                 | Model         | Description            |  |  |
| Tripod Turnstile     | DHI-ASGG100FL | Dahua Tripod Turnstile |  |  |

## Dimensions (mm[inch])



# **Application**